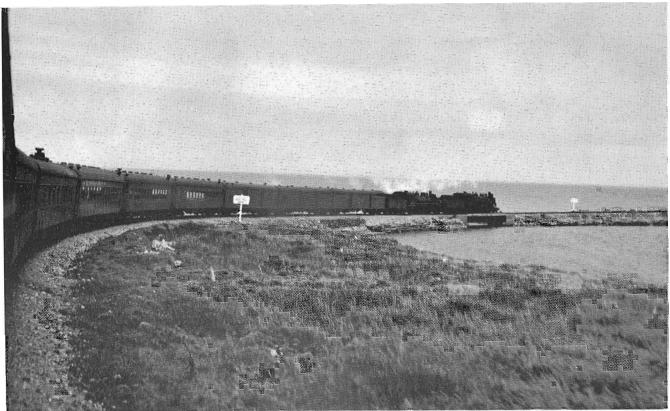

"The Newfie Bullet" prepares to depart St. John's with locomotive 1024 on the head end. Photo courtesy CN No. X30702.

By the end of 1882, 40 miles of track was in place, but already the shaky Syndicate was in trouble. The Government finally released the \$100,000 deposit, and the Company reached Whitbourne by late Fall in 1883., then defaulted.