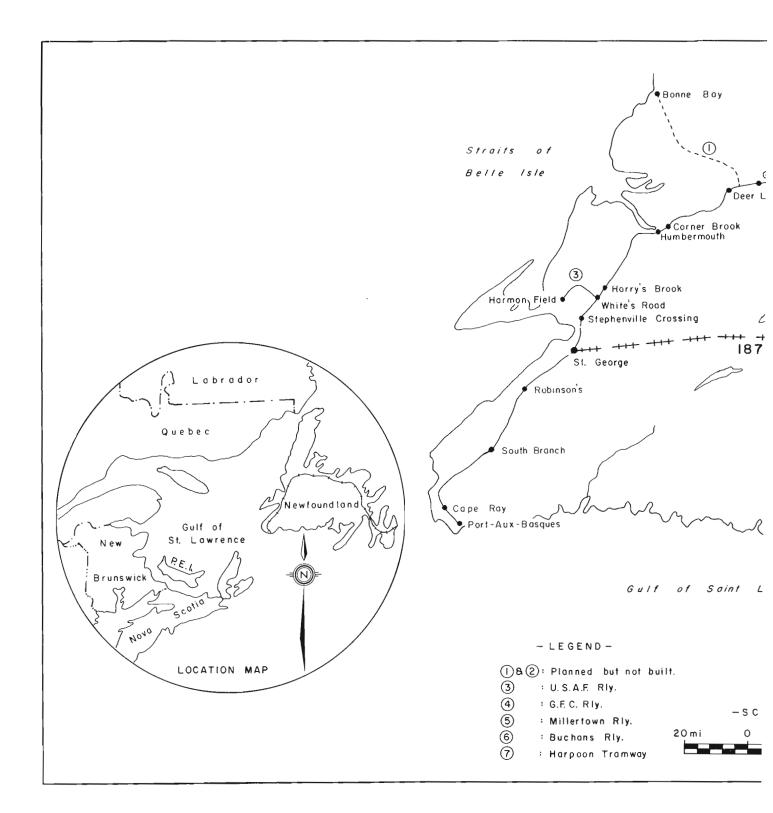

#### The Early Days

Railways were late arrivals in Newfoundland. Following a trans-Island survey supervised by the Scottish-Canadian engineer Sandford Fleming in 1874, plans were sent to the British Colonial Office. There was virtually no interest, either in Government, or Business circles.

The proposed west coast terminus was on 'The French Shore'. French fishermen had treaty rights to process fish on the north and west coasts, free from competition, and the British Colonial Office was reluctant to take heat from Paris for thrusting a railway upon them.

Newfoundland Politicians were nervous of the risks involved. In 1874, population was only 162,000., mostly engaged in the fishery along the coast. All travel was along the coastal perimiter and only hunters normally penetrated the interior.