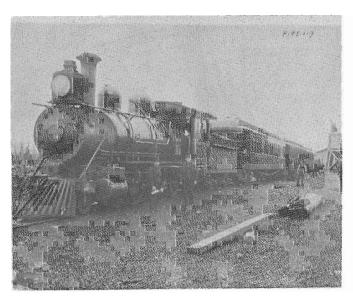

#### Front Cover

In the days of steam this Newfoundland Railway passenger train was photographed (data unknown) with Bell Island in the background.

Photo courtesy of CN No. X31489.