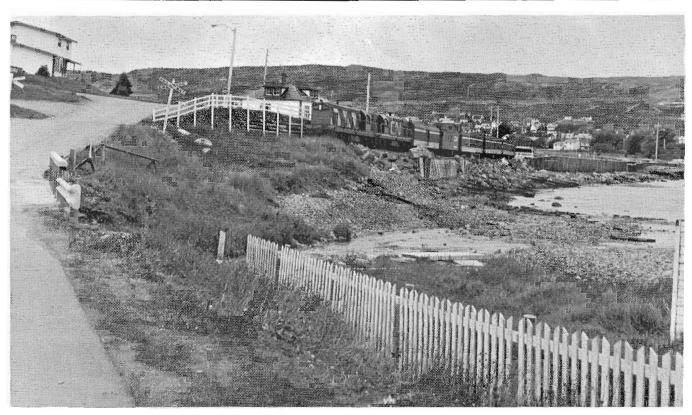

,,   | ,,   | ,,    | ,,          | @        |          |          |
|     | 944        | ,,        | ,,   | A1840        | ,,   | "    | ,,    | "           | @        |          |          |
|     | 945        | "         | ,,   | A1841        | ,,   | ,,   | ,,    | ,,          | @<br>@   |          | ,        |
|     | 946        | "         | ,,   | A1842        | ••   | ,,   |       | ••          | (a)      |          |          |

Notes: A- Collision 13 Sept.1966. B- Sold to Frederick & Associates, Atlanta, Ga., USA; then in 1969 to Northern Railway Co. of Costa Rica.

Steam Self-Propelled Cars: Five motor passenger cars built by Sentinel-Cammell of Great Britain. Two, Newfoundland Ry. "A" and "B" in 1923; three more, "C". "D" and "E" in 1925. Used in suburban services. Scrapped.



LEAVING CARBONEAR one of the last Terra Transport mixed trains is starting its return journey to St. John's on September 15 1984. The extra coaches were added to accommodate the numerous passengers wishing to take a last ride. Photo by Omer Lavallée.



The "Only on Wednesday" Bonavista train crossing a causeway near Trinity on August 25 1982.
Photo by Fred Angus.



The only remaining passenger train service in Newfoundland is the coach that runs on the main-line freight train between Bishop's Falls and Corner Brook. Here we see it on August 26 1982 between a small box car and the van. Photo by Fred Angus.

## Appendix II. Containers Container Handling Equipment

#### Containers by type:

| 20 foot Dry                  | 200   |
|------------------------------|-------|
| 20 foot Tank