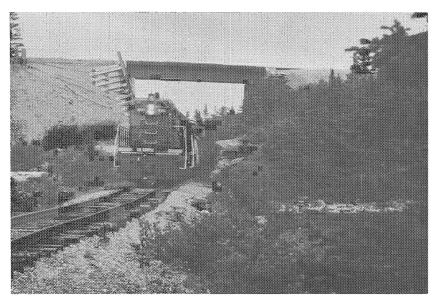

Sentinel Steam Coach used on branch lines in the 1920's. Man in cap is Mr. Downton, father of first treasurer of the Newfoundland Transportaion Historical Society.

"The loop then and now" on the Bonavista Branch Nfld. Railway 195 and Terra Transport 800. This exposed loop is due to become a historic site, the only one of its kind in Canada.