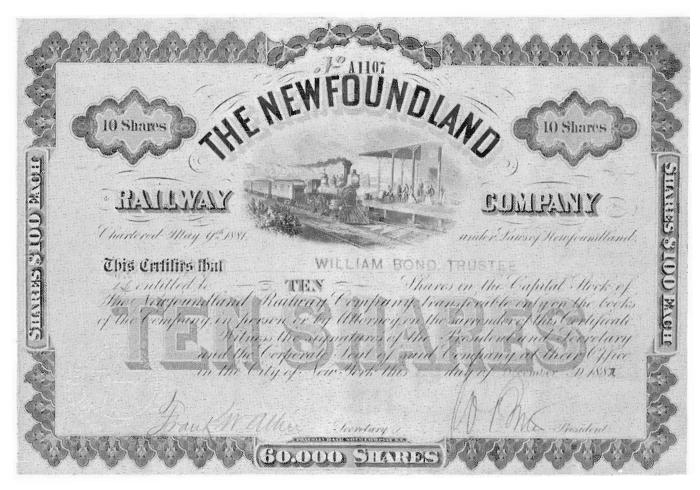

A certificate for 10 shares of stock in the first Newfoundland Railway company. This certificate was issued in New York on December 12 1881. The picture is a standard design of the bank note company.

Collection of Fred Angus.