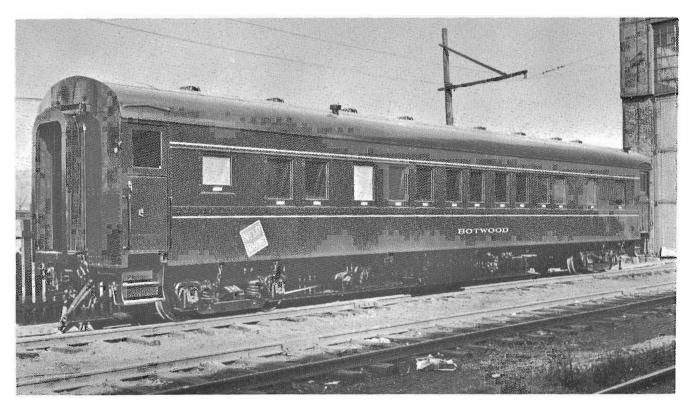

Reid preferred the longer route around Halls Bay, to avoid the notorious, exposed high country of the Gaff Topsails, but the Government were paying by the mile, at a rate of \$15,600., in

The Botwood, depicted here at the Can-Car plant in Montreal in November 1943, was a lightweight sleeping car of the type that served well until the end of main-line passenger service in 1969.

Can-Car collection, C.R.H.A. Archives.

3½% bonds of the Colony, so insisted on the shorter route. Over the past 87 years, delays on the high Topsails, due to incredibly fierce winds and drifting snow, have cost many times the relatively small amount saved on construction. Trains have been stranded for up to 17 days there in Winter.