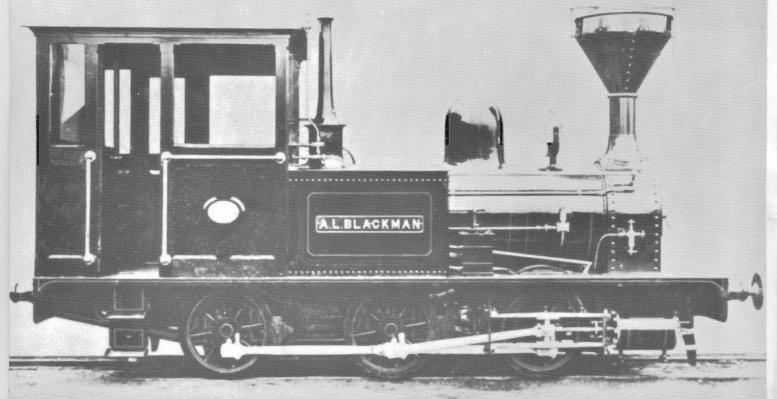

#### Opposite

Lewisporte in the hey day of the Newfoundland Railway. Photo courtesy of CN No. X30137.

First locomotive on the Newfoundland Railway, photographed in 1881. Photo courtesy of CN No. X50336.

By September 1882, the tracks passed Holyrood and trains were running three times a week, connecting with the steamer Lady Glover at Holyrood, for ports in Conception Bay.

The first locomotive was an 4-4-OT., built by Hunslet of Leeds, England around 1872., and purchased from Prince Edward Island Railway.