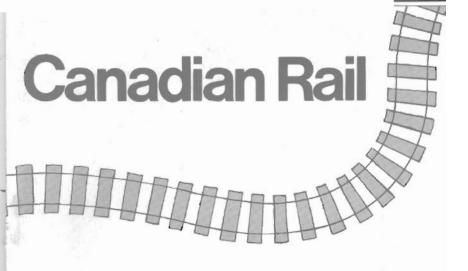

#### Front Cover

In the days of steam this Newfoundland Railway passenger train was photographed (data unknown) with Bell Island in the background.

Photo courtesy of CN No. X31489.