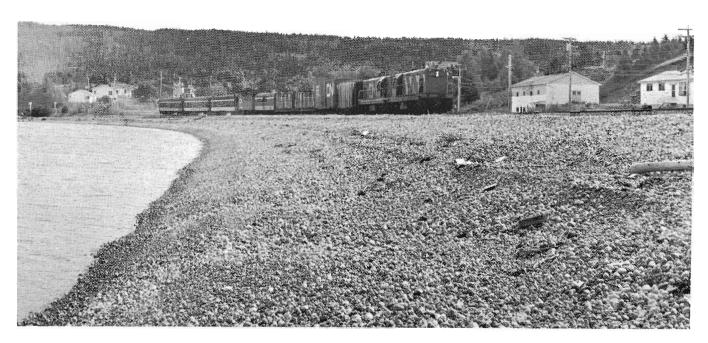

#### Front Cover

In the days of steam this Newfoundland Railway passenger train was photographed (data unknown) with Bell Island in the background.

Photo courtesy of CN No. X31489.