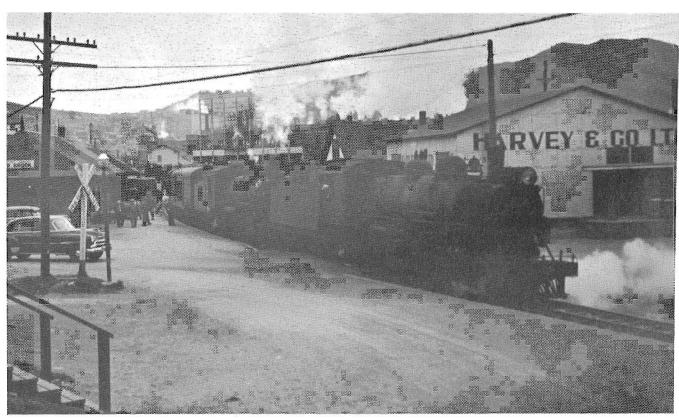

not providing what the customer wanted in terms of flexibility, service and mode of transport.

The conventional railcar traffic moved directly to North Sydney, then was transported across the Cabot Strait on a railcar ferry to Port aux Basques. There the cargo had to be either transferred to Newfoundland railcars, or the actual railcar trucks changed so they could travel on the narrow gauge Newfoundland Railway. The maximum net weight on rail in Newfoundland was approximately 100 000 lbs. (45 400 kilograms). Altogether, an expensive, inconvenient, sometimes clumsy system.

The increasing problems associated with a changing transportation environment led to the appointment, by the Federal Government, of a Commission of Inquiry to study the total transportation environment in Newfoundland



"The Caribou" at Cornerbrook, Nfld. in 1954. CRHA Archives, E.A. Toohey Collection No. 54-119.



Mixed train with 594 at St. John's in October of 1954. CRHA Archives, E.A. Toohey Collection No. 54-109.

and Labrador. This Commission, which became known as the "Sullivan Commission," completed its study in 1978, and set forth, among its many recommendations, one in particular that applied specifically to the railway. Recommendation No. 29 stated:

"That plans be commenced now to phase out the railway in Newfoundland in approximately ten years..."

This recommendation was rejected by both the

Federal and Provincial governments.

In November 1979, the Federal Government announced the funding for a five-year program to support "Revitalization of the Railway in Newfoundland." An amount of \$