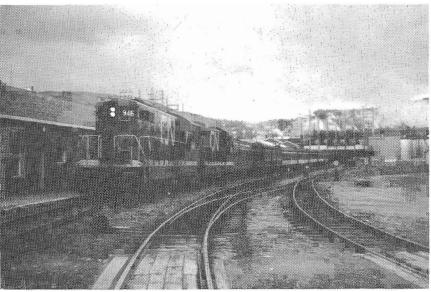

"The Newfie Bullet" prepares to depart St. John's with locomotive 1024 on the head end. Photo courtesy CN No. X30702.

By the end of 1882, 40 miles of track was in place, but already the shaky Syndicate was in trouble. The Government finally released the \$100,000 deposit, and the Company reached Whitbourne by late Fall in 1883., then defaulted.