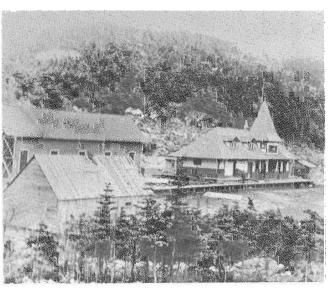

#### Opposite

Lewisporte in the hey day of the Newfoundland Railway. Photo courtesy of CN No. X30137.

First locomotive on the Newfoundland Railway, photographed in 1881. Photo courtesy of CN No. X50336.