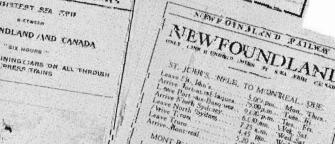

The first regular passenger train left St. John's at 7:00 pm on June 29th 1898 and took 27% hours to reach Port aux Basques the next evening at 10:45 pm.

The regular schedule for a passenger train between St. John's and Port aux Basques for many years afterwards was 28 hours.