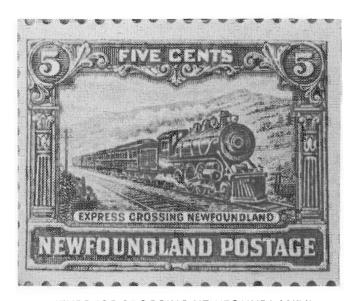

Photos courtesy of NTHS and Fred Angus.

"EXPRESS CROSSING NEWFOUNDLAND" was the subject of this very detailed engraving on the 5 cent postage stamp issued between 1928 and 1932.

Collection of Fred Angus.