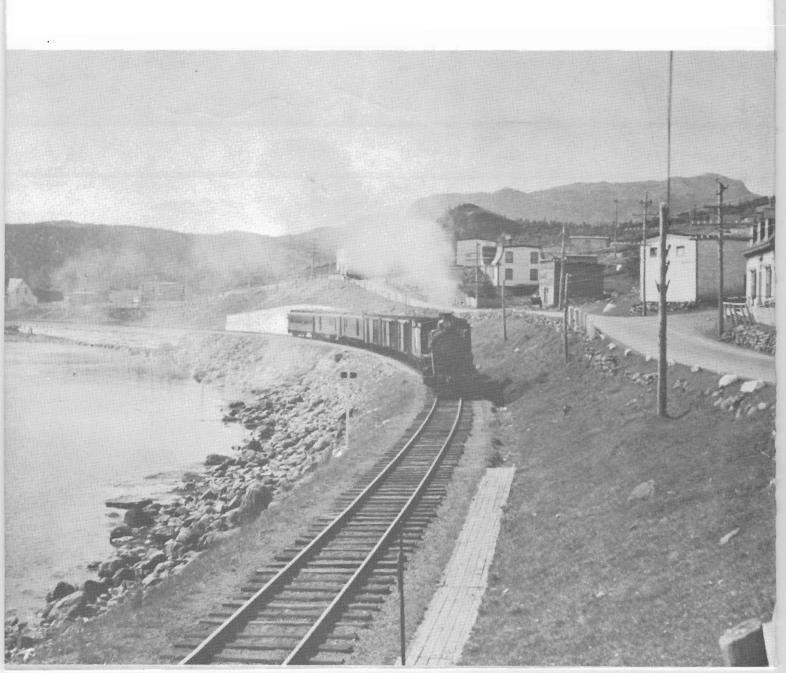

#### Front Cover

In the days of steam this Newfoundland Railway passenger train was photographed (data unknown) with Bell Island in the background.

Photo courtesy of CN No. X31489.