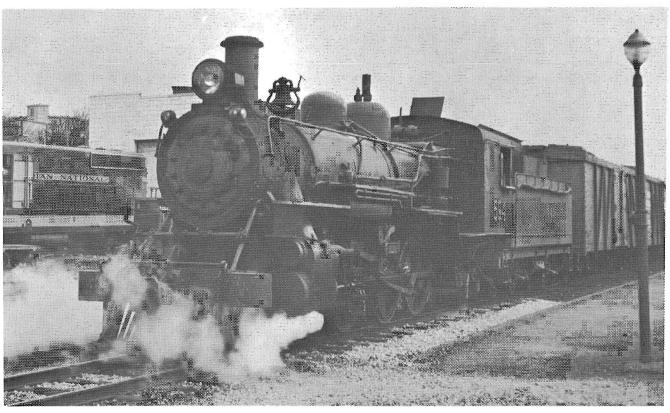

"The Newfie Bullet" prepares to depart St. John's with locomotive 1024 on the head end. Photo courtesy CN No. X30702.

By the end of 1882, 40 miles of track was in place, but already the shaky Syndicate was in trouble. The Government finally released the \$100,000 deposit, and the Company reached Whitbourne by late Fall in 1883., then defaulted.