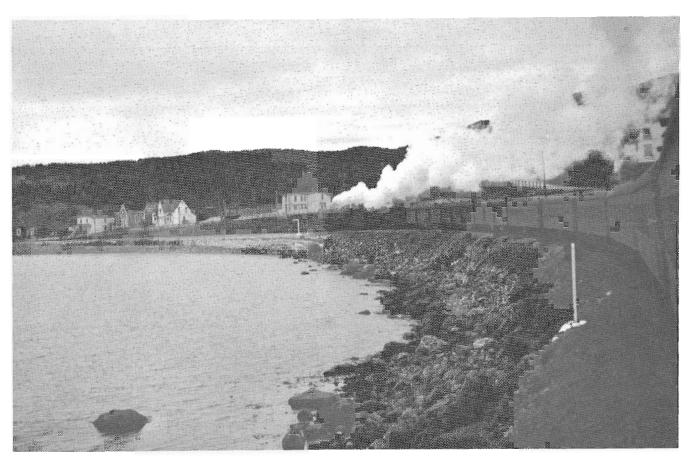

#### Front Cover

In the days of steam this Newfoundland Railway passenger train was photographed (data unknown) with Bell Island in the background.

Photo courtesy of CN No. X31489.