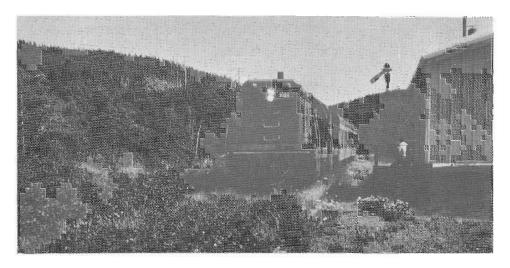

Sentinel Steam Coach used on branch lines in the 1920's. Man in cap is Mr. Downton, father of first treasurer of the Newfoundland Transportaion Historical Society.

"The loop then and now" on the Bonavista Branch Nfld. Railway 195 and Terra Transport 800. This exposed loop is due to become a historic site, the only one of its kind in Canada.