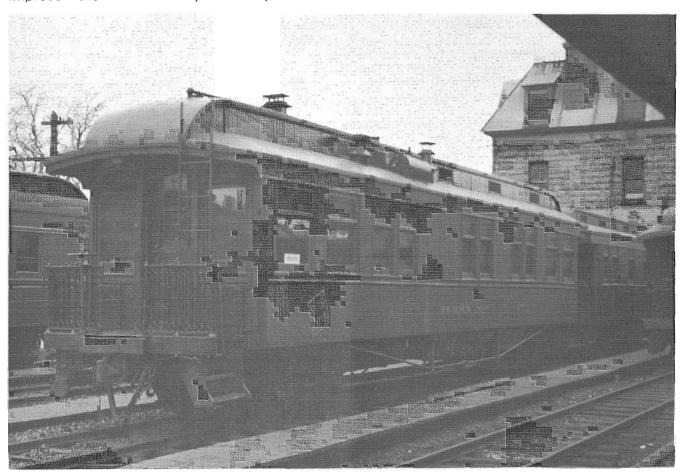

Reid preferred the longer route around Halls Bay, to avoid the notorious, exposed high country of the Gaff Topsails, but the Government were paying by the mile, at a rate of \$15,600., in

The Botwood, depicted here at the Can-Car plant in Montreal in November 1943, was a lightweight sleeping car of the type that served well until the end of main-line passenger service in 1969.