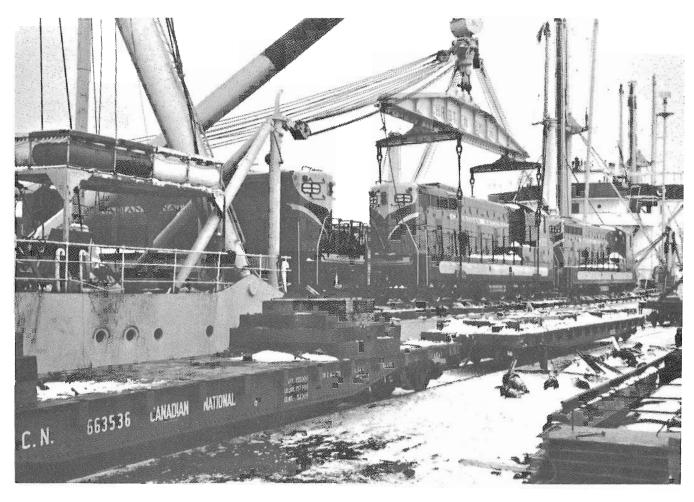

Reid preferred the longer route around Halls Bay, to avoid the notorious, exposed high country of the Gaff Topsails, but the Government were paying by the mile, at a rate of \$15,600., in

The Botwood, depicted here at the Can-Car plant in Montreal in November 1943, was a lightweight sleeping car of the type that served well until the end of main-line passenger service in 1969.

Can-Car collection, C.R.H.A. Archives.

3½% bonds of the Colony, so insisted on the shorter route. Over the past 87 years, delays on the high Topsails, due to incredibly fierce winds and drifting snow, have cost many times the relatively small amount saved on construction. Trains have been stranded for up to 17 days there in Winter.