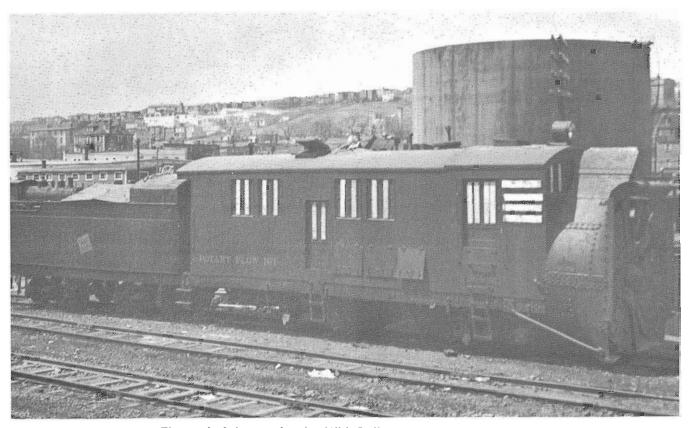

The Syndicate incorporated as The Newfoundland Railway Company, which would own and operate the line in return for a Government cash subsidy of \$180,000. a year for thirty five years,

Baldwin design 4-6-0 built in Reid's shops in St. John's in 1911.
Photo courtesy of Newfoundland Transportation Historical Society.