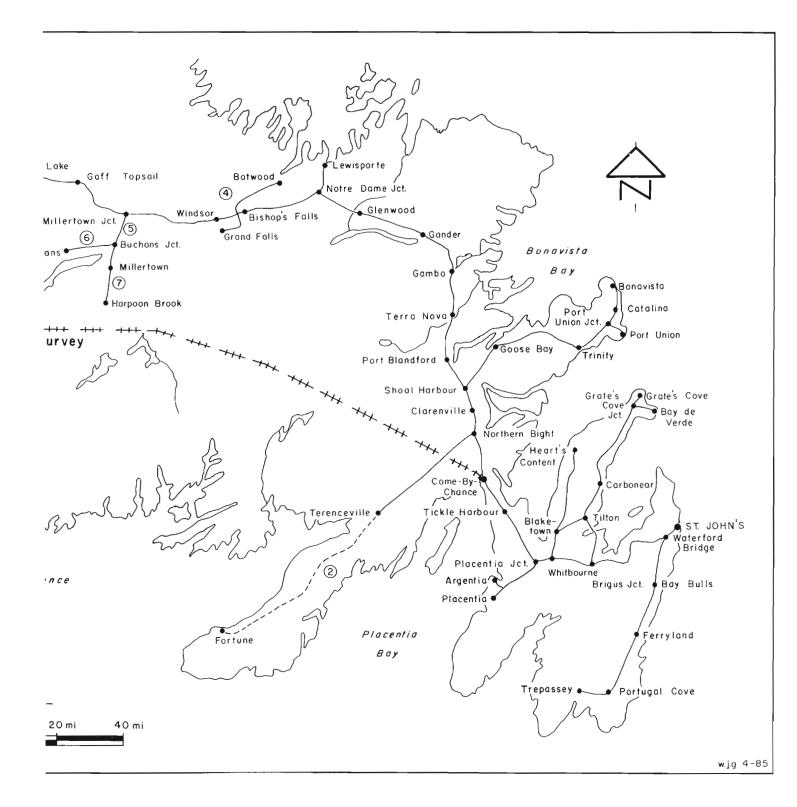

2,000 men were now on the payroll, and with an election not far away, the Liberal Government considered it prudent, politically and strategically, to go all the way to Port aux Basques. A contract was signed on May 16th 1893, to run the railway from the Exploits River, over the wind-swept Gaff Topsails, to Grand Lake, down the Humber River, to Bay of islands and on to Port aux Basques.

The rails entered Port aux Basques in 1897., 546 miles of them, at a cost of \$10.7 million. In total, the Government owned 637 miles of track, running through undeveloped country, where Moose outnumbered People.

During the first run, seven locomotives were used in relays, the types including 4-4-0's, 4-6-0's, and a 2-6-0.

As men were laid off in 1898, some surplus labour was absorbed by constructing the Lewisporte branch, the 'cut off' from Brigus Junction to Tilton, and the extension from Harbour Grace to Carbonear.