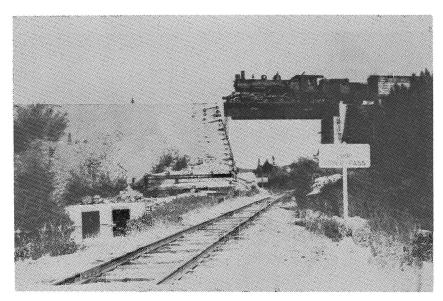

Sentinel Steam Coach used on branch lines in the 1920's. Man in cap is Mr. Downton, father of first treasurer of the Newfoundland Transportaion Historical Society.

"The loop then and now" on the Bonavista Branch Nfld. Railway 195 and Terra Transport 800. This exposed loop is due to become a historic site, the only one of its kind in Canada.