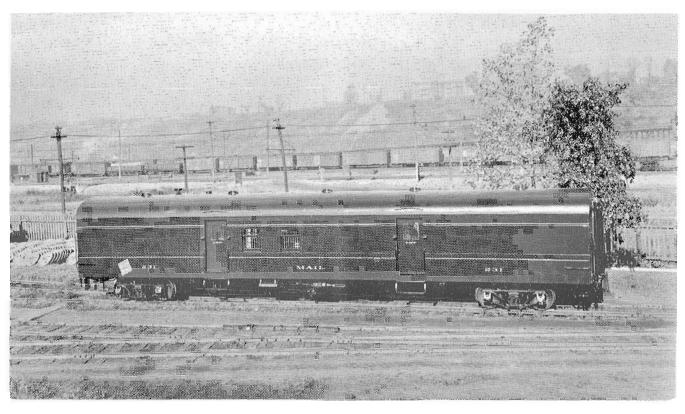

This gave the Reids control over assets that had cost the People \$13,000,000., and the political

Mail car 231 outside the Can-Car plant in October 1943. Note that it is on standard-gauge archbar trucks for moving through the yards en route to the docks for loading on board a ship for its trip to Newfoundland.

Can-Car collection, C.R.H.A. Archives.