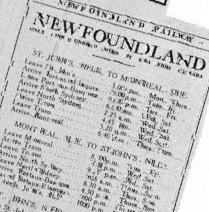

The first regular passenger train left St. John's at 7:00 pm on June 29th 1898 and took 27% hours to reach Port aux Basques the next evening at 10:45 pm.

The regular schedule for a passenger train between St. John's and Port aux Basques for many years afterwards was 28 hours.