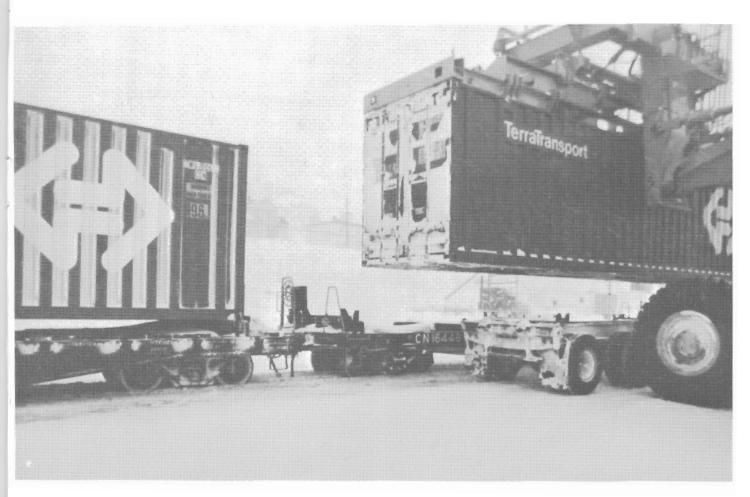

Sentinel Steam Coach used on branch lines in the 1920's. Man in cap is Mr. Downton, father of first treasurer of the Newfoundland Transportaion Historical Society.

"The loop then and now" on the Bonavista Branch Nfld. Railway 195 and Terra Transport 800. This exposed loop is due to become a historic site, the only one of its kind in Canada.

Photos courtesy of NTHS and Fred Angus.

"EXPRESS CROSSING NEWFOUNDLAND" was the subject of this very detailed engraving on the 5 cent postage stamp issued between 1928 and 1932.

Collection of Fred Angus.