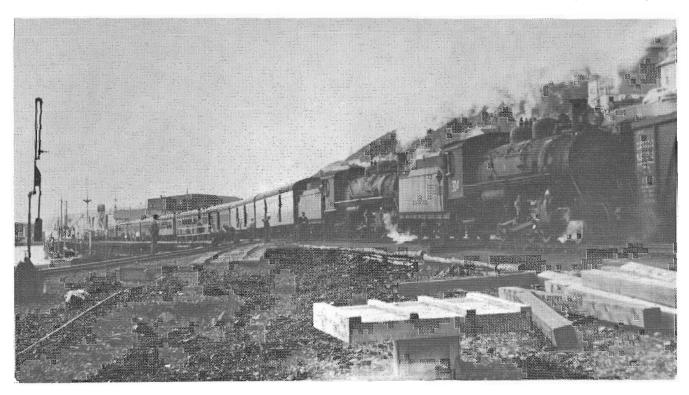

#### Opposite

Lewisporte in the hey day of the Newfoundland Railway. Photo courtesy of CN No. X30137.

First locomotive on the Newfoundland Railway, photographed in 1881. Photo courtesy of CN No. X50336.