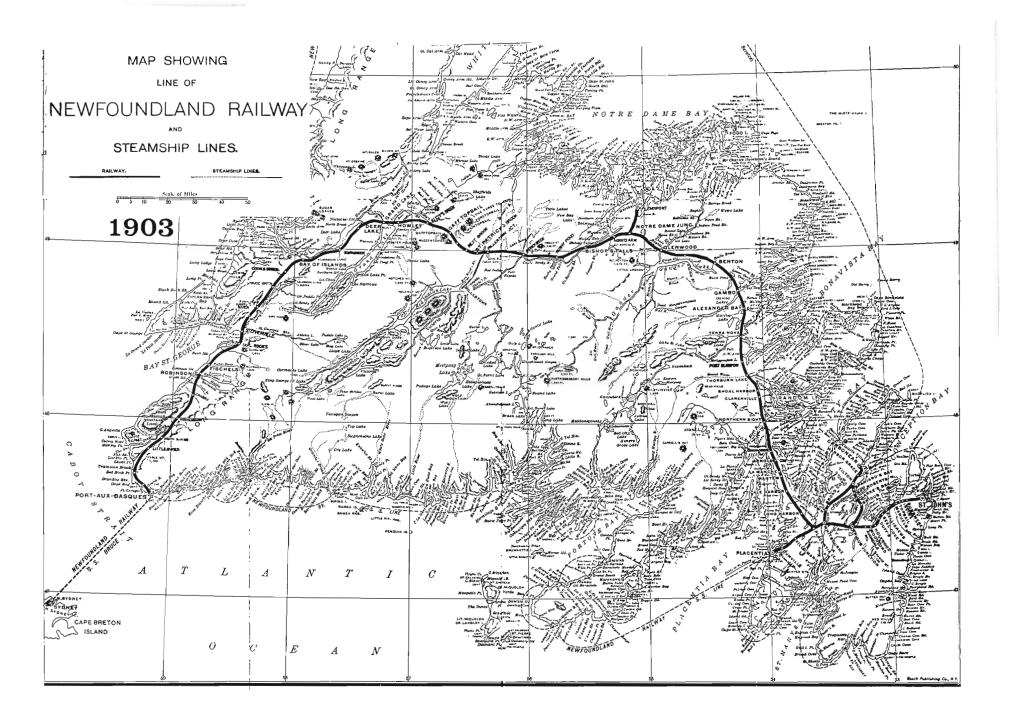

#### The Early Days

Railways were late arrivals in Newfoundland. Following a trans-Island survey supervised by the Scottish-Canadian engineer Sandford Fleming in 1874, plans were sent to the British Colonial Office. There was virtually no interest, either in Government, or Business circles.

Newfoundland Politicians were nervous of the risks involved. In 1874, population was only 162,000., mostly engaged in the fishery along the coast. All travel was along the coastal perimiter and only hunters normally penetrated the interior.

Newfoundland now owned eighty four miles of light railway across the Avalon Peninsula, the most densely populated area of the Island, and it was soon showing a modest profit.

The Government then built a 27 mile branch from Whitbourne to Placentia, connecting with steamers to Halifax, at a cost of \$500,000.

2,000 men were now on the payroll, and with an election not far away, the Liberal Government considered it prudent, politically and strategically, to go all the way to Port aux Basques. A contract was signed on May 16th 1893, to run the railway from the Exploits River, over the wind-swept Gaff Topsails, to Grand Lake, down the Humber River, to Bay of islands and on to Port aux Basques.

The rails entered Port aux Basques in 1897., 546 miles of them, at a cost of \$10.7 million. In total, the Government owned 637 miles of track, running through undeveloped country, where Moose outnumbered People.