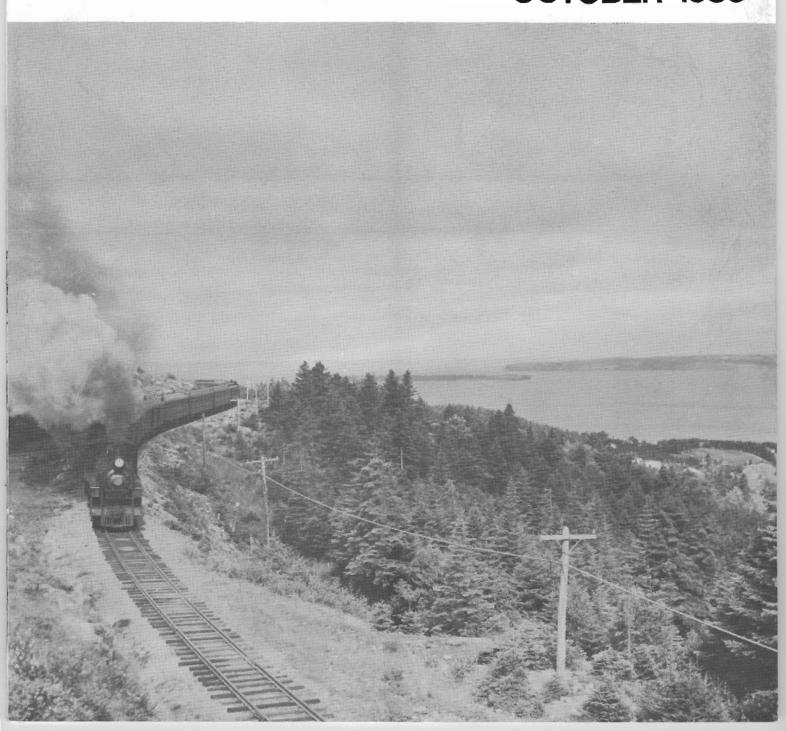

#### Opposite

Lewisporte in the hey day of the Newfoundland Railway. Photo courtesy of CN No. X30137.

First locomotive on the Newfoundland Railway, photographed in 1881. Photo courtesy of CN No. X50336.