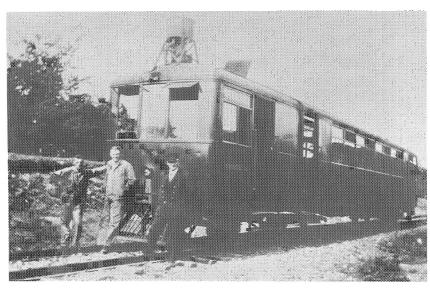

Sentinel Steam Coach used on branch lines in the 1920's. Man in cap is Mr. Downton, father of first treasurer of the Newfoundland Transportaion Historical Society.

"The loop then and now" on the Bonavista Branch Nfld. Railway 195 and Terra Transport 800. This exposed loop is due to become a historic site, the only one of its kind in Canada.