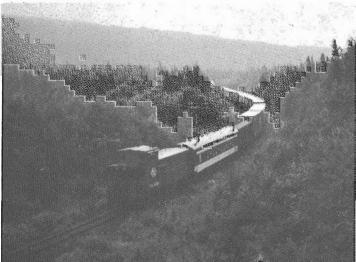

#### Front Cover

In the days of steam this Newfoundland Railway passenger train was photographed (data unknown) with Bell Island in the background.

Photo courtesy of CN No. X31489.