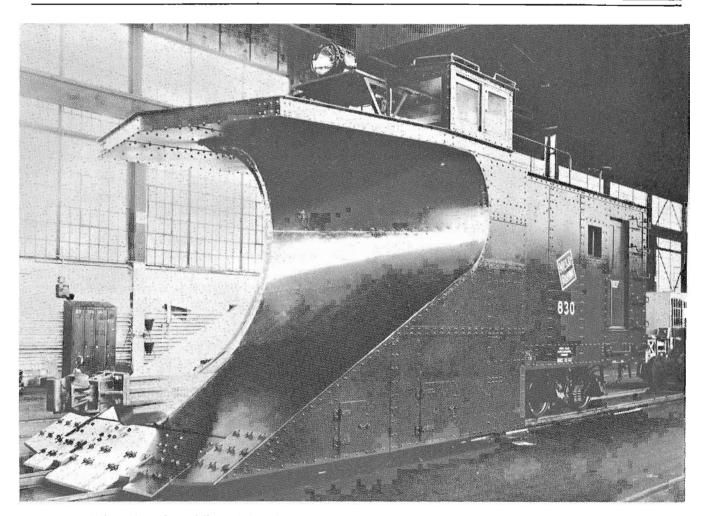

Bearing, Make Front Drivers only. " Gauge Moho Guard Nathan"L"2 " " Air Opr. Running Boards
Reversing Gear, Special " " Hub Faced 42" Dia. 25" " 25" " Wheel Centers Matl. Driving Cast Steel " Shoe and Wedge Fit Faced -" " Eng. Truck " Cellars Franklin 11 " Special " " Trl. " Dampening Device, Between Units — Engine Truck — Safety Valves, Make Ashton #28 M.M.

Braft Gear, Front of Engine Drawhead & Coupler "No. and Size 2-3" Open.

"Rear of Tender ALCO. WITH LONG SNANK COUPLER Sand Box One. Steel Plate Sanders Graham White Trap. Duplex Engr's Valve " " Tend. " Rolled Steel 30" " Dampening Device, Between Units Whistle Size and Material \*6 Crosby Style K.C. 110 Braft Gear, Front of Engine Drawhead & Coupler Wrecking Frogs Weight Added for Distribution

Drawbar Type A.L. Co.

" " Location



When the winter blizzards howl across Newfoundland plows like this are very necessary to keep the line open. No. 830 had just been completed at the Cancar shops in Montreal when photographed in October 1944.

Can-Car collection, C.R.H.A. Archives.

upheaval that followed caused a change in Government, and a modified contract signed in 1901.

Most important, the Government would resume full ownership of the Railway. The operating period was stretched to 1951, and Reid allowed to end his personal liability by incorporating into the Reid Newfoundland Company Ltd. Rolling stock on the complete railway system was so lettered.

Some development followed in lumber and pulp and paper, but by 1909, the population was only about 220,000, and traffic was light. Steep grades and light construction r