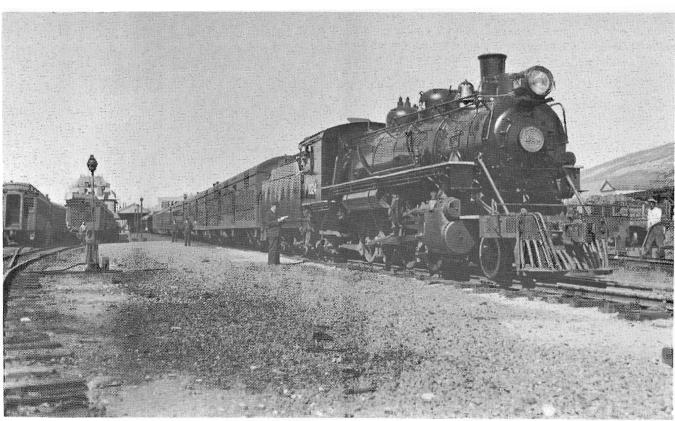

#### Front Cover

In the days of steam this Newfoundland Railway passenger train was photographed (data unknown) with Bell Island in the background.

Photo courtesy of CN No. X31489.