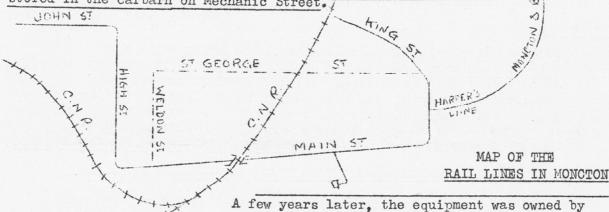

## MONGTON TRAMWAYS ELECTRICITY & GAS COMPANY LIMITED

The Moncton Street Railway was organized by John L. Harris, a prominent citizen of the Hub, and construction was started on January 16th, 1896. Regular service commenced on August 10th, 1896, over a belt line on Main, Weldon, St.George and King streets. The town was much too small for a street railway; distances were not great and most people preferred to walk. Even as late as 1930, there were Monctonians who boasted foolishly that, they had never been on a streetcar. To try to promote traffic, Harris carried in his pocket a supply of cards, bearing slogans such as "Ride the streetcars and save time" and as he walked along the street, he would hand a card to everyone he met. However, all efforts were fruitless and in 1901 service was discontinued. Trolley wires were removed but the track was left down and covered with mud — yes, mud — and the rolling stock was stored in the carbarn on Mechanic Street.

On March 26th, 1911, the city granted a franchise to the Moncton Tramways, Electricity & Gas Co; the various public utilities owned by the town were leased to the new company and one of the requirements was the restoration of the street car service. Most of the old belt line was abandoned and the new line ran from the new shops of the Intercolonial Railway (CNR) via John, High, Main and King streets to the Corner of Botsford Street. Regular service recommenced in November, 1911.

Company were seized for taxes.

the city, so evidently the assets of the old

In 1913, a branch was built from King Street down Harper Lane and then on the track of the Moncton & Buctouche Railway across the marsh to Humphrey's Mills. This line was never profitable and was discontinued shortly after the outbreak of World War I. On Christmas Day, 1919, fire destroyed the carbarn, the snow sweeper and one car.